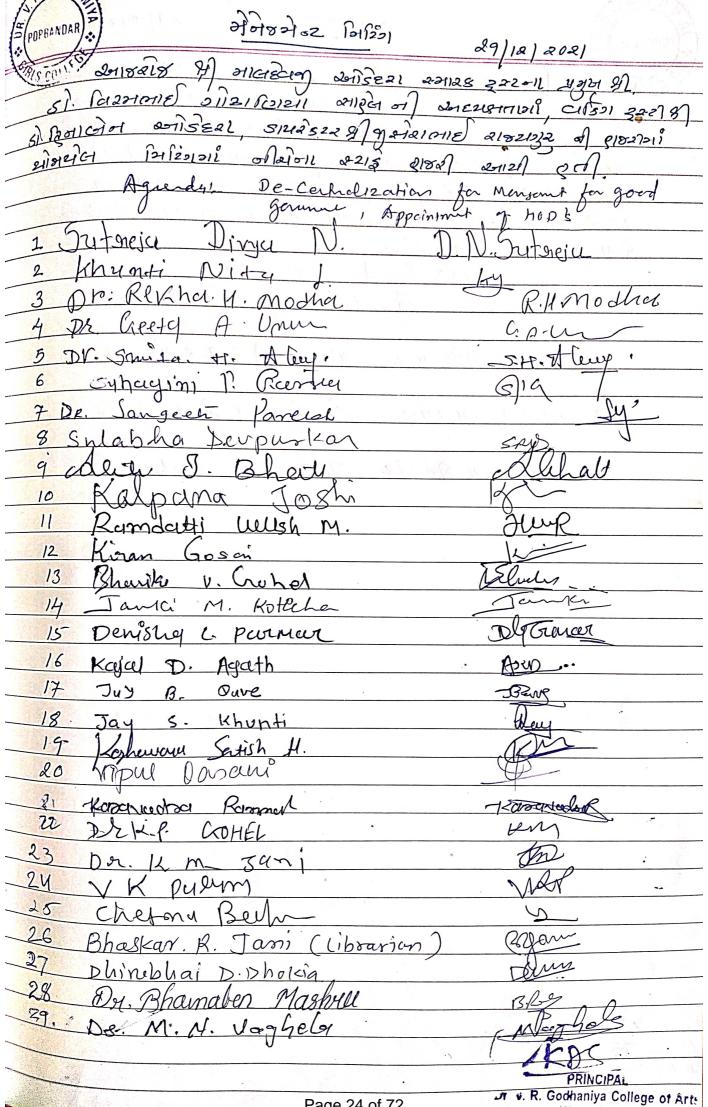

### STRATEGIC/ PERSPECTIVE/DEVELOPMENT PLAN- FORMULATION

The Institution Plans are effectively formulated by collecting inputs from several internal as wellas external stakeholders. The IQAC register reflects discussion on planning, decisions taken and action taken/implementation through IQAC.

The institute engages all the stake holders including the President actively to discuss strategies and development areas. Having discussed the same the same is effectively implemented through the administrative and academic set up under the guidance of the Principal.