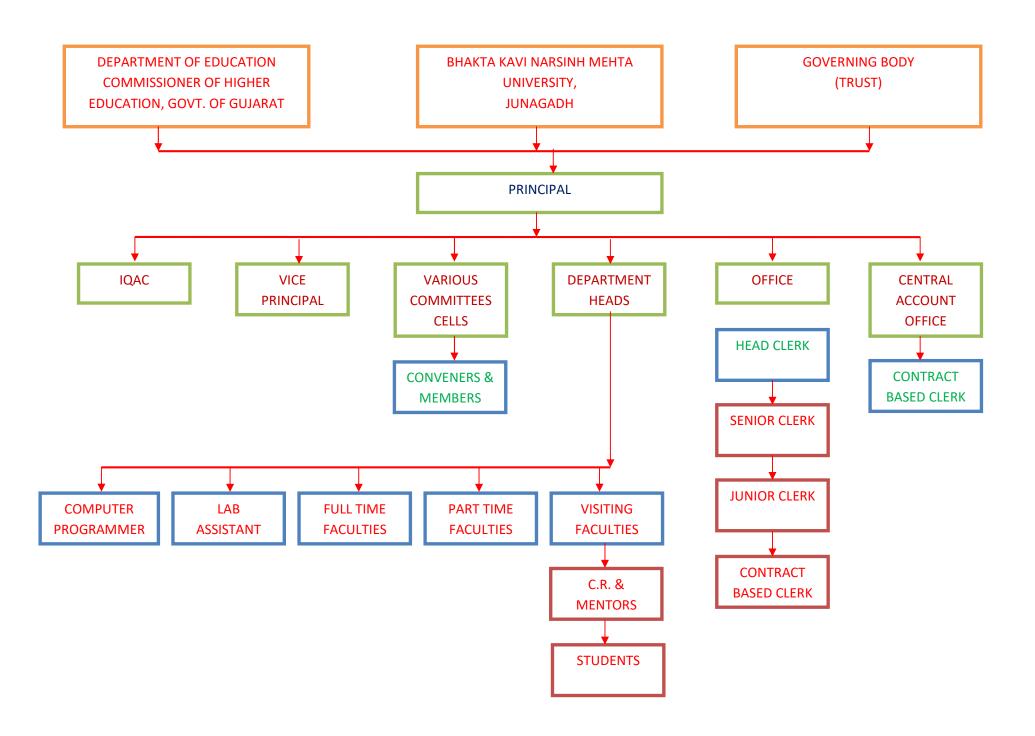

### STRATEGIC/ PERSPECTIVE/DEVELOPMENT PLAN- FORMULATION

The Institution Plans are effectively formulated by collecting inputs from several internal as wellas external stakeholders. The IQAC register reflects discussion on planning, decisions taken and action taken/implementation through IQAC.

The institute engages all the stake holders including the President actively to discuss strategies and development areas. Having discussed the same the same is effectively implemented through the administrative and academic set up under the guidance of the Principal.