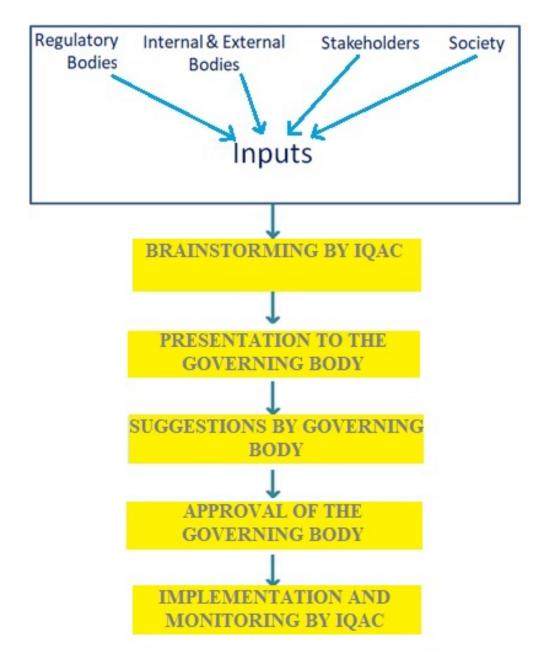

### STRATEGIC/ PERSPECTIVE/DEVELOPMENT PLAN- FORMULATION

The Institution Plans are effectively formulated by collecting inputs from several internal as wellas external stakeholders. The IQAC register reflects discussion on planning, decisions taken and action taken/implementation through IQAC.

The institute engages all the stake holders including the President actively to discuss strategies and development areas. Having discussed the same the same is effectively implemented through the administrative and academic set up under the guidance of the Principal.