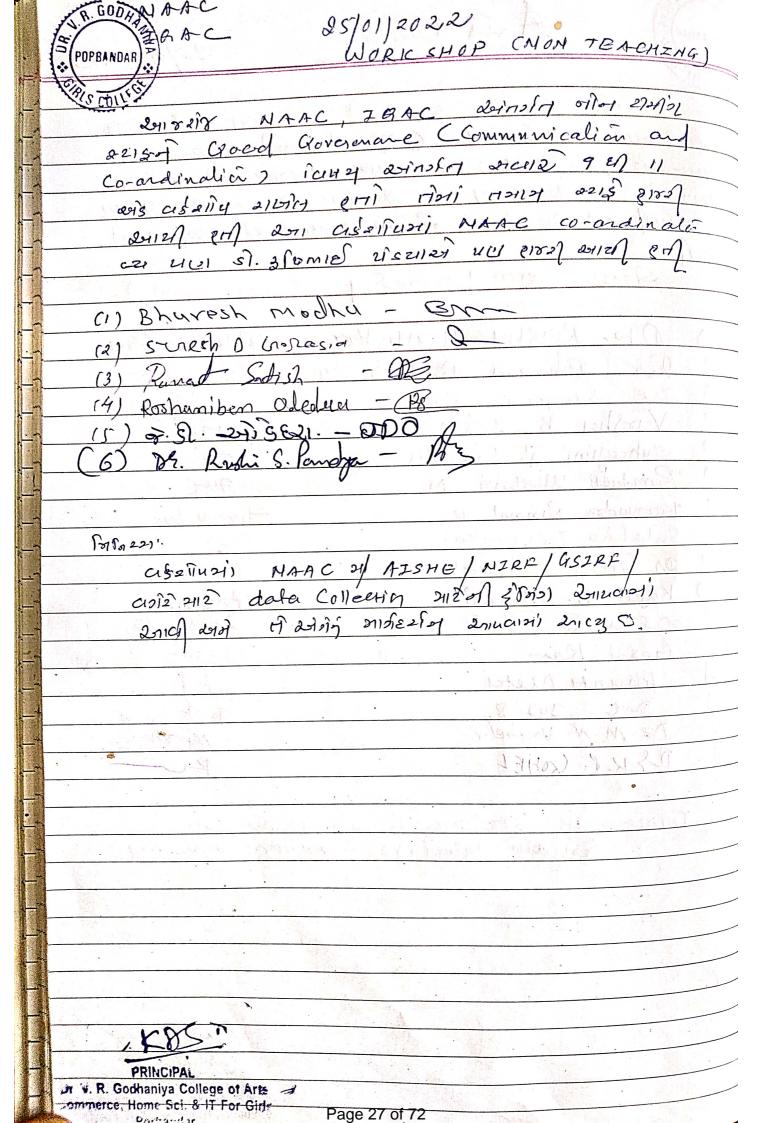

### STRATEGIC/ PERSPECTIVE/DEVELOPMENT PLAN- FORMULATION

The Institution Plans are effectively formulated by collecting inputs from several internal as wellas external stakeholders. The IQAC register reflects discussion on planning, decisions taken and action taken/implementation through IQAC.